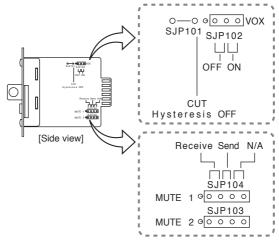

### 3. JUMPER SETTINGS

| Designator             | Setting                                                                               |
|------------------------|---------------------------------------------------------------------------------------|
| SJP101                 | Cutting the jumper disables hysteresis during VOX or MUTE send (if so set) operation. |
| SJP102                 | OOO OFF: Disables VOX.   OOO ON : Enables VOX.                                        |
| SPJ103<br>(for MUTE 2) | This module is muted when the MUTE 1 or 2 bus is short-circuited by other module.     |
| SPJ104<br>(for MUTE 1) | Image: O O O O O O O O O O O O O O O O O O O                                          |