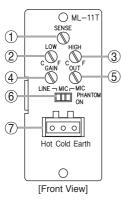

### 2. FUNCTIONS OF EACH PART

- (1) Turn CCW (counterclockwise) to increase the dynamic sensitivity for VOX (Voice Operated Switch) or MUTE send, and CW (clockwise) to reduce it. (Factory preset: Fully CCW)
- (2) Turn toward "C" to cut low frequency and fully toward "F" to get flat characteristics. (Factory preset: Fully toward "F")
- (3) Turn toward "C" to cut high frequency and fully toward "F" to get flat characteristics. (Factory preset: Fully toward "F")
- (4) Turn CCW to reduce gain and CW to increase it. (Factory preset: Fully CW)
- (5) Turn CCW to reduce output level and CW to increase it. (Factory preset: Fully CW)
- (6) Selects input source from LINE (AUX input), MIC (Microphone input, factory-preset), and MIC PHANTOM ON (Phantom-powered microphone input).
- (7) Input connector: Connects the supplied 3P removable terminal plug.