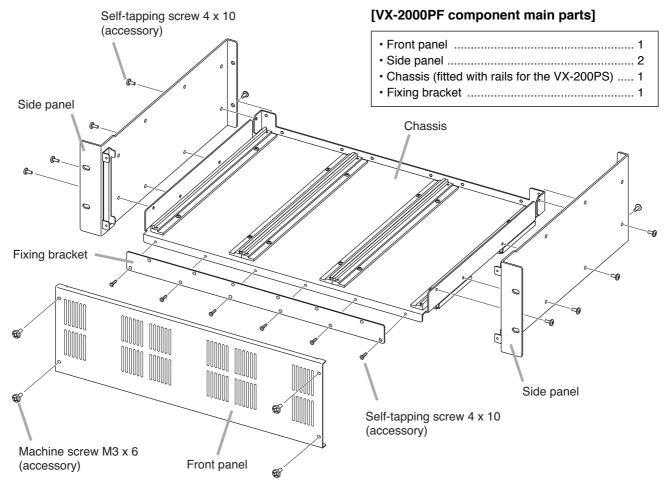

### **1. ASSEMBLING METHOD**

#### Notes

- Mount the front panel and fixing bracket after installing the VX-200PS Power supply units on the chassis.
- · For details, refer to the instruction manual supplied with the VX-2000DS.