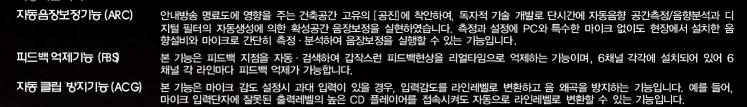

#### 기늉

M-633D는 입력 6, 스테레오 입력 3, 모노출력 2, 스테레오 출력 1 및 스테레오 레코딩 출력 1개의 콤팩트한 1U 크기로서 중 규모 예배와 참배의 신성한 공간에 이상적입니다.

| 지동음장보정기능 (ARC)   | 안내방송 명료도에 영향을 주는 건축공간 고유의 [공진]에 착안하여, 독자적 기술 개발로 단시간에 자동음향 공간측정/음향분석과 디<br>지털 필터의 자동생성에 의한 확성공간 음장보정을 실현하였습니다. 측정과 설정에 PC와 특수한 마이크 없이도 현장에서 설치한 음<br>향설비와 마이크로 간단히 측정·분석하여 음장보정을 실행할 수 있는 기능입니다. |
|------------------|--------------------------------------------------------------------------------------------------------------------------------------------------------------------------------------------------|
| 피드백 억제기능 (BS)    | 본 기능은 피드백 지점을 지동·검색하여 갑작스런 피드백현상을 리얼타임으로 억제하는 기능이며, 6채널 각각에 설치되어 있어 6<br>채널 각 라인마다 피드백 억제가 기능합니다.                                                                                                |
| 지동 클립 방지기하 (ACG) | 본 기능은 마이크 감도 설정시 과대 입력이 있을 경우, 입력감도를 라인레벨로 변환하고 음 왜곡을 방지하는 기능입니다. 예를 들어,<br>마이크 입력단자에 잘못된 출력레벨의 높은 CD 플레이어를 접속시켜도 자동으로 라인레벨로 변환할 수 있는 기능입니다.                                                     |