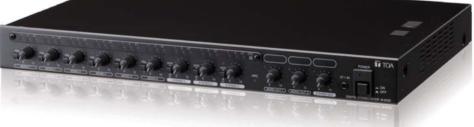

#### 기능

M-<u>633D는 입력 6, 스테레오 입력 3</u>, 모노출력 2, 스테레오 출력 1 및 스테레오 레코딩 출력 1개의 콤팩트한 1U 크기로서 중 규모 스포츠 시설에 이상적입니다.

#### 기늉

M-633D는 입력 6, 스테레오 입력 3, 모노출력 2, 스테레오 출력 1 및 스테레오 레코딩 출력 1개의 콤팩트한 1U 크기로서 중 규모 예배와 참배의 신성한 공간에 이상적입니다.

| 지동음장보정기능 (ARC)   | 안내방송 명료도에 영향을 주는 건축공간 고유의 [공진]에 착안하여, 독자적 기술 개발로 단시간에 자동음향 공간측정/음향분석과 디<br>지털 필터의 자동생성에 의한 확성공간 음장보정을 실현하였습니다. 측정과 설정에 PC와 특수한 마이크 없이도 현장에서 설치한 음<br>향설비와 마이크로 간단히 측정·분석하여 음장보정을 실행할 수 있는 기능입니다. |
|------------------|--------------------------------------------------------------------------------------------------------------------------------------------------------------------------------------------------|
| 피드백 억제기능 (BS)    | 본 기능은 피드백 지점을 지동·검색하여 갑작스런 피드백현상을 리얼타임으로 억제하는 기능이며, 6채널 각각에 설치되어 있어 6<br>채널 각 라인마다 피드백 억제가 기능합니다.                                                                                                |
| 지동 클립 방지기하 (ACG) | 본 기능은 마이크 감도 설정시 과대 입력이 있을 경우, 입력감도를 라인레벨로 변환하고 음 왜곡을 방지하는 기능입니다. 예를 들어,<br>마이크 입력단자에 잘못된 출력레벨의 높은 CD 플레이어를 접속시켜도 자동으로 라인레벨로 변환할 수 있는 기능입니다.                                                     |

### 기늉

M-633D는 입력 6, 스테레오 입력 3, 모노출력 2, 스테레오 출력 1 및 스테레오 레코딩 출력 1개의 콤팩트한 1U 크기로서 중 규모 회의실에 이상 적입니다.

| 지중음장보장기능 (ARC)   | 안내방송 명료도에 영향을 주는 건축공간 고유의 [공진]에 착안하여, 독자적 기술 개발로 단시간에 자동음향 공간측정/음향분석과 디<br>지털 필터의 자동생성에 의한 확성공간 음장보정을 실현하였습니다. 측정과 설정에 PC와 특수한 마이크 없이도 현장에서 설치한 음<br>향설비와 마이크로 간단히 측정·분석하여 음장보정을 실행할 수 있는 기능입니다. |
|------------------|--------------------------------------------------------------------------------------------------------------------------------------------------------------------------------------------------|
| 피드백 억제기능 (BS)    | 피드백 지점을 자동ㆍ검색하여 갑작스런 피드백현상을 리얼타임으로 억제하는 기능으로서, 6채널 각각에 설치되어 있어 6채널 각 라인<br>마다 피드백 억제가 가능합니다.                                                                                                     |
| 지동 클립 방지기능 (ACG) | 마이크 감도 설정시 과대 입력이 있을 경우, 입력감도를 라인레벨로 변환하고 음 왜곡을 방지하는 기능입니다. 예를 들어, 마이크 입<br>력단자에 잘못된 출력레벨의 높은 CD 플레 이어를 접 속시켜도 자동으로 라인레벨로 변환할 수 있는 기능입니다.                                                        |