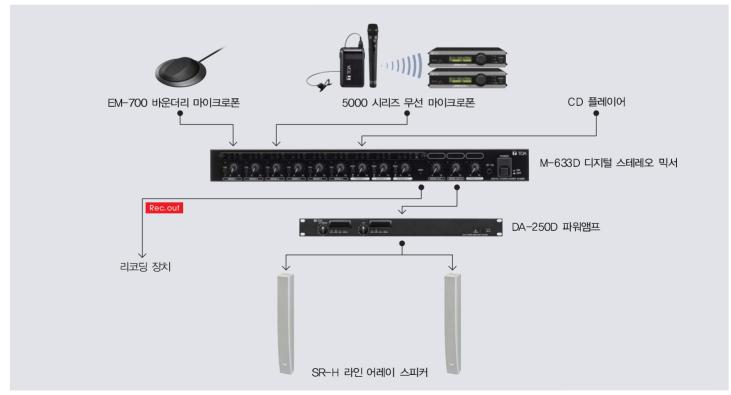

TOA 모델 SR-T5 라인 어레이 스피커는 거리에 따른 감쇠를 억제하는 수준에서 음을 고르게 분산시키며, 또한 튼튼하고 충격에 잘 견딜 수 있는 구조로 스포츠 시설에 이상적입니다.

TOA 콘덴서 마이크로폰과 함께 사용하면, M-633D로 보다 높은 스피치 명료도와 훨씬 편안한 음향환경을 조성할 수 있습니다.

● TOA는 중 규모 스포츠 시설에 이상적인 D-901 디지털 믹서와 D-2000 시리즈 디지털 믹싱 시스템 또한 구비하고 있습니다.

TOA 콘덴서 마이크로폰과 TOA 타입 H 라인 어레이 스피커 시스템과 함께 사용하면, 거리에 따른 감쇠를 억제 가능한 수준으로 음을 고르게 분산시켜 신 성한 공간에 더욱 맑고 편안한 음향환경을 조성할 수 있습니다.

• TOA는 중 규모 종교시설에 이상적인 D-901 디지털 믹서와 D-2000 시리즈 디지털 믹싱 시스템 또한 구비하고 있습니다.

#### **적용例** 더욱 맑고 편안한 음향

M-633D에 내장된 DSP를 이용, 회의실 음향을 단 한번의 조작으로 측정·음장을 보정할 수 있음은 물론 M-633D는 매끄러운 회의흐름을 방해할 수 있는 피드백 현상을 곧 바로 자동 억제합니다. 모든 설정은 전면과 후면 패널에서 가능합니다.

M-633D를 TOA 콘덴서 마이크로폰과 TOA 타입 H 라인 어레이 스피커 시스템과 함께 사용하면, 거리에 따른 감쇠를 억제하는 수준으로 고르게 음을 분 산시킬 수 있어 더욱 맑고 편안한 회의실 음향환경을 조성할 수 있습니다.