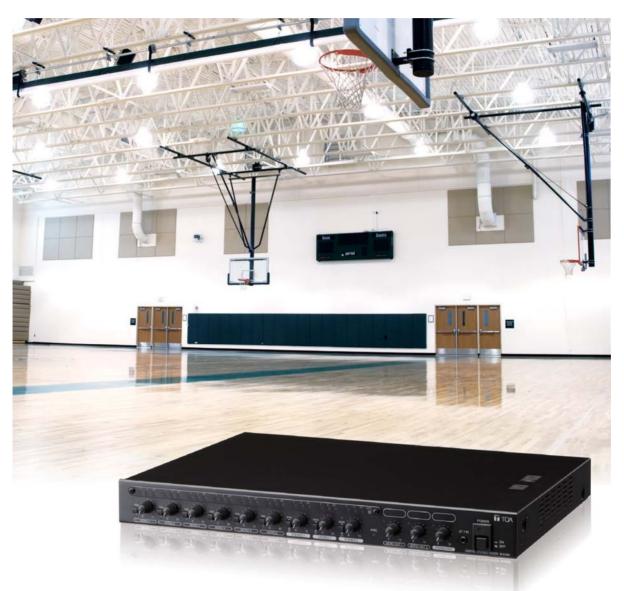

## M-633D 디지털 스테레오 믹서 (체육관)

### 한번의 터치로 완벽한 음향을…

체육관과 같은 스포츠 시설은 높은 천정으로 인해 스피치 명료도가 떨어지고 음악이 흐려지 는 강한 피드백 현상이 일반적입니다. 고품질 사운드 재생을 위해, M-633D는 음장을 자동· 보정함으로써 이 같은 문제를 해결했습니다. 특별한 지식도 전문기술도 전혀 필요 없습니다. TDA는 일상적인 조작을 단순화시켜 스포츠 시설의 음향환경을 빠르고 손쉽게 강화할 수 있는 보다 나은 시스템 솔루션을 위해 노력하고 있습니다.

### 스포츠 활동을 더욱 빛내주는 맑은 음향

M-633D의 자동음장보정기능은 피드백 현상이 심한 체육관, 수영장 및 기타 스포츠 시설에서 확실한 진가를 발휘합니다. 단 한번의 조작으로, 사운드 공간 을 자동 측정 · 공명현상을 보정하여 사운드 명료도 감소를 방지하고 스피치 명료도와 음악재생 품질을 크게 향상시킵니다.

모든 설정은 전면과 후면 패널에서 가능하며, 한번 설정해 놓으면 일상의 조작은 손쉽습니다. 용도에 맞추어 사운드 볼륨만 간단히 조정해 주십시오.