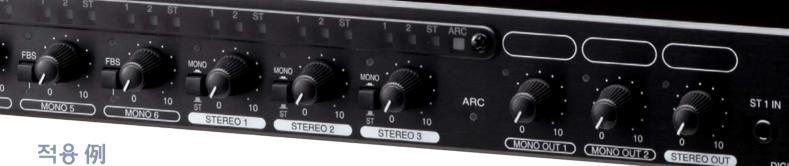

#### 기능

M-<u>633D는 입력 6, 스테레오 입력 3</u>, 모노출력 2, 스테레오 출력 1 및 스테레오 레코딩 출력 1개의 콤팩트한 1U 크기로서 중 규모 스포츠 시설에 이상적입니다.

#### 기늉

M-633D는 입력 6, 스테레오 입력 3, 모노출력 2, 스테레오 출력 1 및 스테레오 레코딩 출력 1개의 콤팩트한 1U 크기로서 중 규모 예배와 참배의 신성한 공간에 이상적입니다.

| 지동음장보정기능 (ARC)   | 안내방송 명료도에 영향을 주는 건축공간 고유의 [공진]에 착안하여, 독자적 기술 개발로 단시간에 자동음향 공간측정/음향분석과 디<br>지털 필터의 자동생성에 의한 확성공간 음장보정을 실현하였습니다. 측정과 설정에 PC와 특수한 마이크 없이도 현장에서 설치한 음<br>향설비와 마이크로 간단히 측정·분석하여 음장보정을 실행할 수 있는 기능입니다. |
|------------------|--------------------------------------------------------------------------------------------------------------------------------------------------------------------------------------------------|
| 피드백 억제기능 (BS)    | 본 기능은 피드백 지점을 지동·검색하여 갑작스런 피드백현상을 리얼타임으로 억제하는 기능이며, 6채널 각각에 설치되어 있어 6<br>채널 각 라인마다 피드백 억제가 기능합니다.                                                                                                |
| 지동 클립 방지기하 (ACG) | 본 기능은 마이크 감도 설정시 과대 입력이 있을 경우, 입력감도를 라인레벨로 변환하고 음 왜곡을 방지하는 기능입니다. 예를 들어,<br>마이크 입력단자에 잘못된 출력레벨의 높은 CD 플레이어를 접속시켜도 자동으로 라인레벨로 변환할 수 있는 기능입니다.                                                     |

### 기늉

M-633D는 입력 6, 스테레오 입력 3, 모노출력 2, 스테레오 출력 1 및 스테레오 레코딩 출력 1개의 콤팩트한 1U 크기로서 중 규모 회의실에 이상 적입니다.

| 지중음장보장기능 (ARC)   | 안내방송 명료도에 영향을 주는 건축공간 고유의 [공진]에 착안하여, 독자적 기술 개발로 단시간에 자동음향 공간측정/음향분석과 디<br>지털 필터의 자동생성에 의한 확성공간 음장보정을 실현하였습니다. 측정과 설정에 PC와 특수한 마이크 없이도 현장에서 설치한 음<br>향설비와 마이크로 간단히 측정·분석하여 음장보정을 실행할 수 있는 기능입니다. |
|------------------|--------------------------------------------------------------------------------------------------------------------------------------------------------------------------------------------------|
| 피드백 억제기능 (BS)    | 피드백 지점을 자동ㆍ검색하여 갑작스런 피드백현상을 리얼타임으로 억제하는 기능으로서, 6채널 각각에 설치되어 있어 6채널 각 라인<br>마다 피드백 억제가 가능합니다.                                                                                                     |
| 지동 클립 방지기능 (ACG) | 마이크 감도 설정시 과대 입력이 있을 경우, 입력감도를 라인레벨로 변환하고 음 왜곡을 방지하는 기능입니다. 예를 들어, 마이크 입<br>력단자에 잘못된 출력레벨의 높은 CD 플레 이어를 접 속시켜도 자동으로 라인레벨로 변환할 수 있는 기능입니다.                                                        |