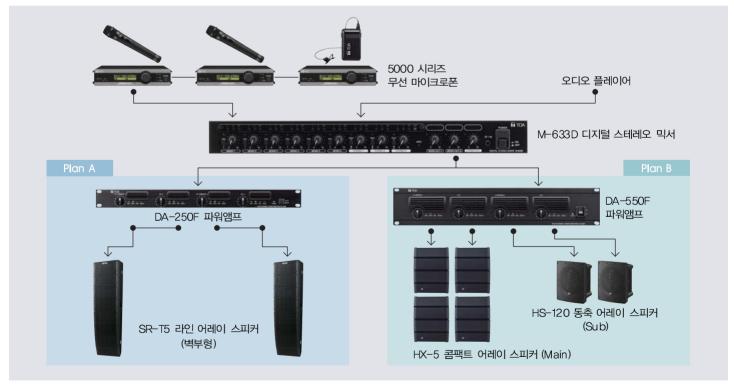

TOA 모델 SR-T5 라인 어레이 스피커는 거리에 따른 감쇠를 억제하는 수준에서 음을 고르게 분산시키며, 또한 튼튼하고 충격에 잘 견딜 수 있는 구조로 스포츠 시설에 이상적입니다.

TOA 콘덴서 마이크로폰과 함께 사용하면, M-633D로 보다 높은 스피치 명료도와 훨씬 편안한 음향환경을 조성할 수 있습니다.

● TOA는 중 규모 스포츠 시설에 이상적인 D-901 디지털 믹서와 D-2000 시리즈 디지털 믹싱 시스템 또한 구비하고 있습니다.

TOA 콘덴서 마이크로폰과 TOA 타입 H 라인 어레이 스피커 시스템과 함께 사용하면, 거리에 따른 감쇠를 억제 가능한 수준으로 음을 고르게 분산시켜 신 성한 공간에 더욱 맑고 편안한 음향환경을 조성할 수 있습니다.

• TOA는 중 규모 종교시설에 이상적인 D-901 디지털 믹서와 D-2000 시리즈 디지털 믹싱 시스템 또한 구비하고 있습니다.

#### **적용例** 더욱 맑고 편안한 음향

M-633D에 내장된 DSP를 이용, 회의실 음향을 단 한번의 조작으로 측정·음장을 보정할 수 있음은 물론 M-633D는 매끄러운 회의흐름을 방해할 수 있는 피드백 현상을 곧 바로 자동 억제합니다. 모든 설정은 전면과 후면 패널에서 가능합니다.

M-633D를 TOA 콘덴서 마이크로폰과 TOA 타입 H 라인 어레이 스피커 시스템과 함께 사용하면, 거리에 따른 감쇠를 억제하는 수준으로 고르게 음을 분 산시킬 수 있어 더욱 맑고 편안한 회의실 음향환경을 조성할 수 있습니다.

● TOA는 중 규모 회의공간에 이상적인 D-901 디지털 믹서와 D-2000 시리즈 디지털 믹싱 시스템 또한 구비하고 있습니다.