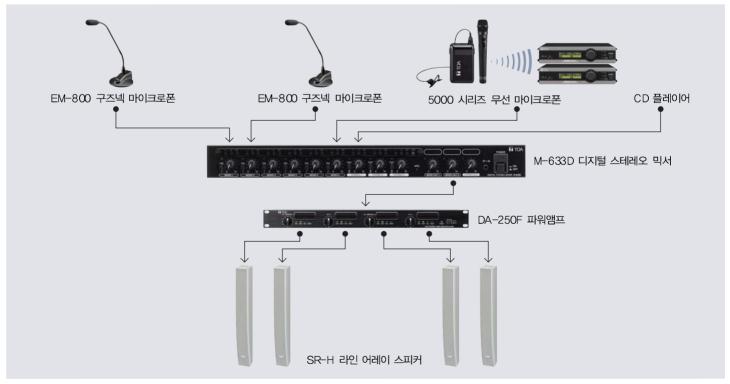

TOA 모델 SR-T5 라인 어레이 스피커는 거리에 따른 감쇠를 억제하는 수준에서 음을 고르게 분산시키며, 또한 튼튼하고 충격에 잘 견딜 수 있는 구조로 스포츠 시설에 이상적입니다.

TOA 콘덴서 마이크로폰과 함께 사용하면, M-633D로 보다 높은 스피치 명료도와 훨씬 편안한 음향환경을 조성할 수 있습니다.

● TOA는 중 규모 스포츠 시설에 이상적인 D-901 디지털 믹서와 D-2000 시리즈 디지털 믹싱 시스템 또한 구비하고 있습니다.

TOA 콘덴서 마이크로폰과 TOA 타입 H 라인 어레이 스피커 시스템과 함께 사용하면, 거리에 따른 감쇠를 억제 가능한 수준으로 음을 고르게 분산시켜 신 성한 공간에 더욱 맑고 편안한 음향환경을 조성할 수 있습니다.

• TOA는 중 규모 종교시설에 이상적인 D-901 디지털 믹서와 D-2000 시리즈 디지털 믹싱 시스템 또한 구비하고 있습니다.