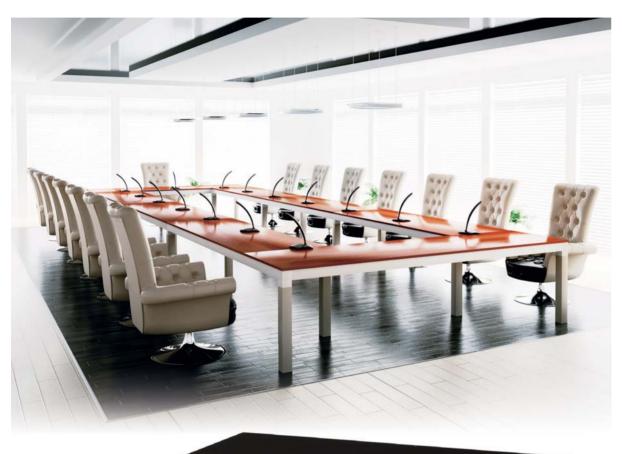

### M-633D 디지털 스테레오 믹서 <sup>(회의실)</sup>

### 한번의 터치로 완벽한 음향을…

회의 공간은 발언자의 언어와 느낌을 정확히 전달할 수 있는 매우 명료한 음질을 필요로 합니다. 특별한 지식이나 전문적인 기술 없이도 회의실 음향조건을 자동ㆍ보정하여, 맑 고 명료한 음질을 제공할 수 있습니다. M-633D는 회의 진행을 매끄럽고 의미 있게 해주 는 효율적인 시스템으로서 TOA의 최고 음향기술표준입니다.

#### **적용例** 더욱 맑고 편안한 음향

M-633D에 내장된 DSP를 이용, 회의실 음향을 단 한번의 조작으로 측정·음장을 보정할 수 있음은 물론 M-633D는 매끄러운 회의흐름을 방해할 수 있는 피드백 현상을 곧 바로 자동 억제합니다. 모든 설정은 전면과 후면 패널에서 가능합니다.

M-633D를 TOA 콘덴서 마이크로폰과 TOA 타입 H 라인 어레이 스피커 시스템과 함께 사용하면, 거리에 따른 감쇠를 억제하는 수준으로 고르게 음을 분 산시킬 수 있어 더욱 맑고 편안한 회의실 음향환경을 조성할 수 있습니다.