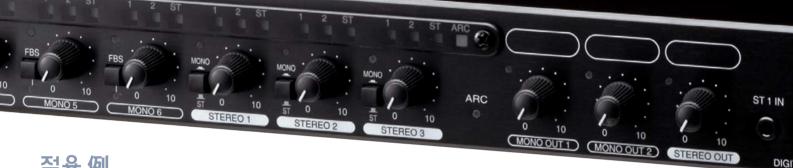

#### 기능

M-<u>633D는 입력 6, 스테레오 입력 3</u>, 모노출력 2, 스테레오 출력 1 및 스테레오 레코딩 출력 1개의 콤팩트한 1U 크기로서 중 규모 스포츠 시설에 이상적입니다.

#### 기늉

M-633D는 입력 6, 스테레오 입력 3, 모노출력 2, 스테레오 출력 1 및 스테레오 레코딩 출력 1개의 콤팩트한 1U 크기로서 중 규모 예배와 참배의 신성한 공간에 이상적입니다.

| 지동음장보정기능 (ARC)   | 안내방송 명료도에 영향을 주는 건축공간 고유의 [공진]에 착안하여, 독자적 기술 개발로 단시간에 자동음향 공간측정/음향분석과 디<br>지털 필터의 자동생성에 의한 확성공간 음장보정을 실현하였습니다. 측정과 설정에 PC와 특수한 마이크 없이도 현장에서 설치한 음<br>향설비와 마이크로 간단히 측정·분석하여 음장보정을 실행할 수 있는 기능입니다. |
|------------------|--------------------------------------------------------------------------------------------------------------------------------------------------------------------------------------------------|
| 피드백 억제기능 (BS)    | 본 기능은 피드백 지점을 지동·검색하여 갑작스런 피드백현상을 리얼타임으로 억제하는 기능이며, 6채널 각각에 설치되어 있어 6<br>채널 각 라인마다 피드백 억제가 기능합니다.                                                                                                |
| 지동 클립 방지기하 (ACG) | 본 기능은 마이크 감도 설정시 과대 입력이 있을 경우, 입력감도를 라인레벨로 변환하고 음 왜곡을 방지하는 기능입니다. 예를 들어,<br>마이크 입력단자에 잘못된 출력레벨의 높은 CD 플레이어를 접속시켜도 자동으로 라인레벨로 변환할 수 있는 기능입니다.                                                     |

### 기늉

M-633D는 입력 6, 스테레오 입력 3, 모노출력 2, 스테레오 출력 1 및 스테레오 레코딩 출력 1개의 콤팩트한 1U 크기로서 중 규모 회의실에 이상 적입니다.

| 지중음장보장기능 (ARC)   | 안내방송 명료도에 영향을 주는 건축공간 고유의 [공진]에 착안하여, 독자적 기술 개발로 단시간에 자동음향 공간측정/음향분석과 디<br>지털 필터의 자동생성에 의한 확성공간 음장보정을 실현하였습니다. 측정과 설정에 PC와 특수한 마이크 없이도 현장에서 설치한 음<br>향설비와 마이크로 간단히 측정·분석하여 음장보정을 실행할 수 있는 기능입니다. |
|------------------|--------------------------------------------------------------------------------------------------------------------------------------------------------------------------------------------------|
| 피드백 억제기능 (BS)    | 피드백 지점을 자동ㆍ검색하여 갑작스런 피드백현상을 리얼타임으로 억제하는 기능으로서, 6채널 각각에 설치되어 있어 6채널 각 라인<br>마다 피드백 억제가 가능합니다.                                                                                                     |
| 지동 클립 방지기능 (ACG) | 마이크 감도 설정시 과대 입력이 있을 경우, 입력감도를 라인레벨로 변환하고 음 왜곡을 방지하는 기능입니다. 예를 들어, 마이크 입<br>력단자에 잘못된 출력레벨의 높은 CD 플레 이어를 접 속시켜도 자동으로 라인레벨로 변환할 수 있는 기능입니다.                                                        |