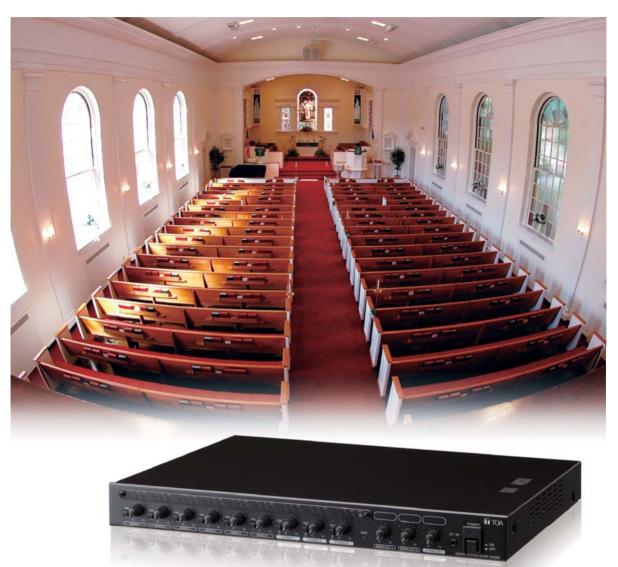

## M-633D 디지털 스테레오 믹서 (종교시설)

### 한번의 터치로 완벽한 음향을…

스피치 명료도와 사운드 재생 충실도로 신성한 공간에서 이루어지는 예배, 참배 그리고 나눔 의 신심활동이 더욱 활발해 질 것입니다. M-633D는 음쟁音場)을 자동 보정할 수 있어, 이와 같은 신성한 공간에 어울리는 음향재생을 보장합니다. 특별한 지식도 전문기술도 전혀 필요 없습니다. 교회, 사찰, 모스크와 같은 신성한 공간은 물론 폭넓은 시설에서 고객이 편리하게 사용할 수 있도록 축적된 시스템 솔루션 경험과 함께 TDA는 수 년에 걸쳐 개발한 최고의 사운 드 기술을 갖추고 있습니다.