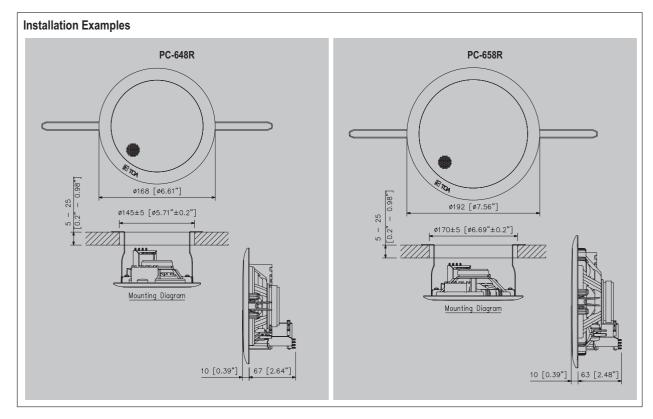

## **Specifications**

| Model                      | PC-648R                                                  | PC-658R                                   |
|----------------------------|----------------------------------------------------------|-------------------------------------------|
| Rated Input                | 6W (100V line), 3W (70V line)                            |                                           |
| Rated Impedance            | 100V line: 1.7 kΩ (6W), 3.3KΩ (3W), 10kΩ (1W)            |                                           |
|                            | 70V line: 1.7kΩ (3W), 3.3kΩ (1.5W), 10kΩ (0.5W)          |                                           |
| Sensitivity                | 90dB (1W, 1m)                                            |                                           |
| Frequency Response         | 100 – 18,000Hz                                           | 65– 18,000Hz                              |
| Speaker Component          | 12cm (5") cone-type                                      | 16cm (6") cone-type                       |
| Dimensions for fixing Hole | Mounting hole: ø145 ± 5mm (ø5.71"±0.2")                  | Mounting hole: ø170 ± 5mm (ø6.69"±0.2")   |
|                            | Ceiling thickness: 5 – 25mm (0.2 – 0.98")                | Ceiling thickness: 5 – 25mm (0.2 – 0.98") |
| Speaker Mounting Method    | Spring clamp                                             |                                           |
| Finish                     | Baffle: Polyropylene resin, off-white paint              |                                           |
|                            | Grille: Surface-treated steel plate net, off-white paint |                                           |
| Dimensions                 | ø168 x 77(D) mm                                          | ø192 x 73(D) mm                           |
| Weight                     | 470g                                                     | 500g                                      |
| Accessory                  | Paper pattern ···1                                       |                                           |