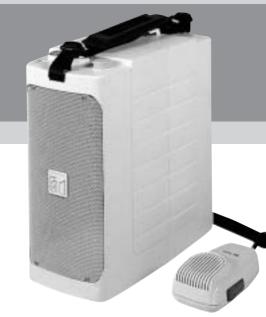

# **MEGATALK**

ER-604W

SHOULDER TYPE

**POWER MEGAPHONE** 

### **FEATURES**

- Compact size and lightweight ensure easy handling for the widest range of people.
- Maximum output power of 10 W.
- Supplied hand-held type microphone equipped with press-to-talk switch and volume control enables easy operation with the unit suspended from the shoulder. The microphone is designed to prevent feedback.
- Combined use of the unit and optional WH-4000A or WH-4000H headset microphone permits total hands-free operation.
- Push-button electronic whistle effectively attracts attention in large gatherings.
- Turning on the External input power switch causes the Battery check indicator to light or flash to indicate the battery voltage status.
- Battery consumption can be minimized by connecting external equipment (to the unit) and turning on Voice Switch.
- The unit easily mounts to TOA's optional ST-16 speaker stand for wider-ranging sound dispersion from its higher position above the ground.