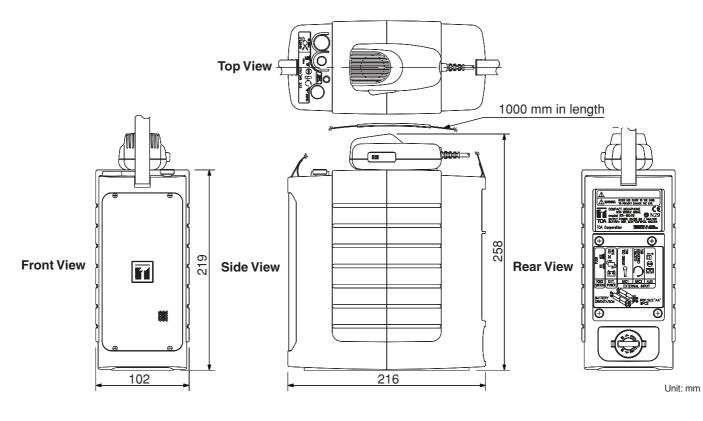

# APPEARANCE AND DIMENSIONAL DIAGRAM

**TOA** Corporation

URL : http://www.toa.jp/ Specifications are subject to change without notice. Printed in Japan (0201) 833-61-306-80 U

#### **SPECIFICATIONS**

|                | ER-604W                                                                                                                                                                                                                                                                                                                                                                                                                                                                                                                                                                                                           |
|----------------|-------------------------------------------------------------------------------------------------------------------------------------------------------------------------------------------------------------------------------------------------------------------------------------------------------------------------------------------------------------------------------------------------------------------------------------------------------------------------------------------------------------------------------------------------------------------------------------------------------------------|
| Power Source   | LR6 battery*1 x 8 (12 V DC)<br>12 V DC / 0.8 A or more (AC adapter or DC power supply unit usable.)                                                                                                                                                                                                                                                                                                                                                                                                                                                                                                               |
| Rated Output   | 6 W                                                                                                                                                                                                                                                                                                                                                                                                                                                                                                                                                                                                               |
| Maximum Output | 10 W                                                                                                                                                                                                                                                                                                                                                                                                                                                                                                                                                                                                              |
| Battery Life   | Voice: Approx. 20 hours (LR6 alkaline battery use)<br>Whistle: Approx. 90 minutes (continuous use)                                                                                                                                                                                                                                                                                                                                                                                                                                                                                                                |
| Audible Range  | Voice: 160 m (under noise level of 55 dB)<br>Whistle: 160 m (under noise level of 55 dB)                                                                                                                                                                                                                                                                                                                                                                                                                                                                                                                          |
| Microphone     | Close-talking type, press-to-talk switch, volume control,<br>Fixed to the microphone hanger on the unit's top panel.                                                                                                                                                                                                                                                                                                                                                                                                                                                                                              |
| Signal         | Whistle, push switch activation                                                                                                                                                                                                                                                                                                                                                                                                                                                                                                                                                                                   |
| Input          | $ \begin{array}{l} \mbox{MIC 1:} -40 \ dB, \ 1.5 \ k\Omega, \ \emptyset 6.3 \ mm \ (1/4'') \ phone \ jack \\ \mbox{MIC 2:} -18 \ dB, \ 3 \ k\Omega, \ \emptyset 3.5 \ mm \ mini \ jack, \ phantom \ powering \\ \mbox{AUX (auxiliary):} -12 \ dB, \ 18 \ k\Omega, \ \emptyset 3.5 \ mm \ mini \ jack \\ \mbox{External power supply:} \ 12 \ V \ DC \\ \mbox{Note:} \ MIC \ 1, \ 2, \ and \ AUX \ inputs \ can \ be \ used \ at \ the \ same \ time. \\ \mbox{However, their individual volume \ cannot \ be \ adjusted \ as \ the \ unit's \ volume \ control \ is \ common \ to \ those \ inputs. \end{array} $ |
| Other Function | Voice switch<br>(functions to activate the unit with external input signals, and to make<br>the unit in stand-by status with no external signal.)<br>Battery check                                                                                                                                                                                                                                                                                                                                                                                                                                                |
| Finish         | Body, microphone: ABS resin, off-white<br>Shoulder pad, belt: Black                                                                                                                                                                                                                                                                                                                                                                                                                                                                                                                                               |
| Weight         | 1.6 kg (without batteries)                                                                                                                                                                                                                                                                                                                                                                                                                                                                                                                                                                                        |
| Dimensions     | 102 (w) $\times$ 258 (h) $\times$ 216 (d) mm (excluding shoulder belt)                                                                                                                                                                                                                                                                                                                                                                                                                                                                                                                                            |
| Accessories    | ø3.5 mini plug1, External power supply cord (1m)1                                                                                                                                                                                                                                                                                                                                                                                                                                                                                                                                                                 |
| Options        | Headset microphone: WH-4000A, WH-4000H<br>Dynamic microphone: DM series<br>Speaker stand: ST-16                                                                                                                                                                                                                                                                                                                                                                                                                                                                                                                   |