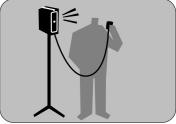

Hands-free microphone operation.

Easy mounting optional stand.

Auxiliary input terminal.