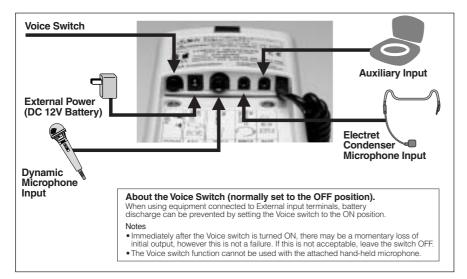

### **FEATURES**

- Compact size and lightweight ensure easy handling for the widest range of people.
- Maximum output power of 10 W.
- Supplied hand-held type microphone equipped with press-to-talk switch and volume control enables easy operation with the unit suspended from the shoulder. The microphone is designed to prevent feedback.
- Combined use of the unit and optional WH-4000A or WH-4000H headset microphone permits total hands-free operation.
- Push-button electronic whistle effectively attracts attention in large gatherings.
- Turning on the External input power switch causes the Battery check indicator to light or flash to indicate the battery voltage status.
- Battery consumption can be minimized by connecting external equipment (to the unit) and turning on Voice Switch.
- The unit easily mounts to TOA's optional ST-16 speaker stand for wider-ranging sound dispersion from its higher position above the ground.

#### **SPECIFICATIONS**

|                | ER-604W                                                                                                                                                                                                                                                                                                                                                                                                                                                                                                                                                                                                           |
|----------------|-------------------------------------------------------------------------------------------------------------------------------------------------------------------------------------------------------------------------------------------------------------------------------------------------------------------------------------------------------------------------------------------------------------------------------------------------------------------------------------------------------------------------------------------------------------------------------------------------------------------|
| Power Source   | LR6 battery*1 x 8 (12 V DC)<br>12 V DC / 0.8 A or more (AC adapter or DC power supply unit usable.)                                                                                                                                                                                                                                                                                                                                                                                                                                                                                                               |
| Rated Output   | 6 W                                                                                                                                                                                                                                                                                                                                                                                                                                                                                                                                                                                                               |
| Maximum Output | 10 W                                                                                                                                                                                                                                                                                                                                                                                                                                                                                                                                                                                                              |
| Battery Life   | Voice: Approx. 20 hours (LR6 alkaline battery use)<br>Whistle: Approx. 90 minutes (continuous use)                                                                                                                                                                                                                                                                                                                                                                                                                                                                                                                |
| Audible Range  | Voice: 160 m (under noise level of 55 dB)<br>Whistle: 160 m (under noise level of 55 dB)                                                                                                                                                                                                                                                                                                                                                                                                                                                                                                                          |
| Microphone     | Close-talking type, press-to-talk switch, volume control,<br>Fixed to the microphone hanger on the unit's top panel.                                                                                                                                                                                                                                                                                                                                                                                                                                                                                              |
| Signal         | Whistle, push switch activation                                                                                                                                                                                                                                                                                                                                                                                                                                                                                                                                                                                   |
| Input          | $ \begin{array}{l} \mbox{MIC 1:} -40 \ dB, \ 1.5 \ k\Omega, \ \emptyset 6.3 \ mm \ (1/4'') \ phone \ jack \\ \mbox{MIC 2:} -18 \ dB, \ 3 \ k\Omega, \ \emptyset 3.5 \ mm \ mini \ jack, \ phantom \ powering \\ \mbox{AUX (auxiliary):} -12 \ dB, \ 18 \ k\Omega, \ \emptyset 3.5 \ mm \ mini \ jack \\ \mbox{External power supply:} \ 12 \ V \ DC \\ \mbox{Note:} \ MIC \ 1, \ 2, \ and \ AUX \ inputs \ can \ be \ used \ at \ the \ same \ time. \\ \mbox{However, their individual volume \ cannot \ be \ adjusted \ as \ the \ unit's \ volume \ control \ is \ common \ to \ those \ inputs. \end{array} $ |
| Other Function | Voice switch<br>(functions to activate the unit with external input signals, and to make<br>the unit in stand-by status with no external signal.)<br>Battery check                                                                                                                                                                                                                                                                                                                                                                                                                                                |
| Finish         | Body, microphone: ABS resin, off-white<br>Shoulder pad, belt: Black                                                                                                                                                                                                                                                                                                                                                                                                                                                                                                                                               |
| Weight         | 1.6 kg (without batteries)                                                                                                                                                                                                                                                                                                                                                                                                                                                                                                                                                                                        |
| Dimensions     | 102 (w) $\times$ 258 (h) $\times$ 216 (d) mm (excluding shoulder belt)                                                                                                                                                                                                                                                                                                                                                                                                                                                                                                                                            |
| Accessories    | ø3.5 mini plug1, External power supply cord (1m)1                                                                                                                                                                                                                                                                                                                                                                                                                                                                                                                                                                 |
| Options        | Headset microphone: WH-4000A, WH-4000H<br>Dynamic microphone: DM series<br>Speaker stand: ST-16                                                                                                                                                                                                                                                                                                                                                                                                                                                                                                                   |