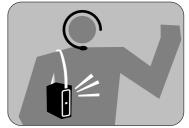

Hands-free microphone operation.

Easy mounting optional stand.

Auxiliary input terminal.