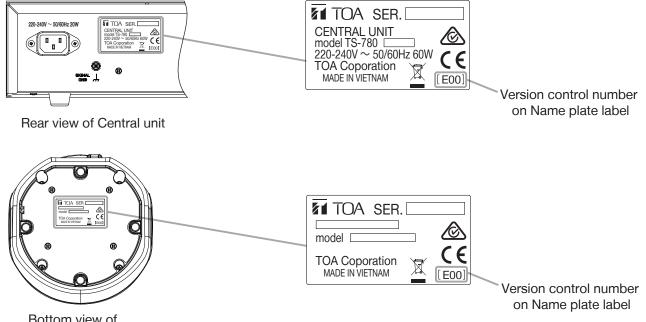

#### 1. Identifying version based on version control number

Please confirm the version control number printed at Bottom-Right side of name plate label located on rear side of Central unit (TS-780) and bottom side of Chairman/Delegate units (TS-781/TS-782) as below illustrations.

Bottom view of Chairman/Delegate Units