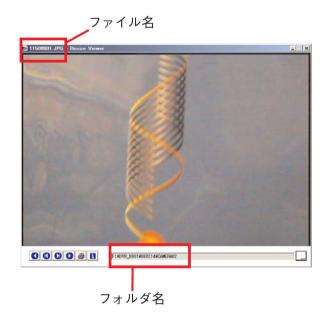

● ビューアーソフトによる再生

PC でコピー画像を見る場合は、以下の手順で行ってください。

**1** 記録したメディアをPCに挿入する。 USBメモリーを挿入します。

**2** PCのドライブよりメディアを選択し、ダブルクリックする。

**3**メディアの中のビューアーソフトを選択し、ダブルクリックする。 ビューアーソフトが起動します。

**4** 画面右下の .... をクリックする。 ファイル選択画面が表示されます。

5 カメラ別フォルダか画像ファイルを選択し、「OK」をクリックする。 画像が表示され、フォルダ名とファイル名が表示されます。