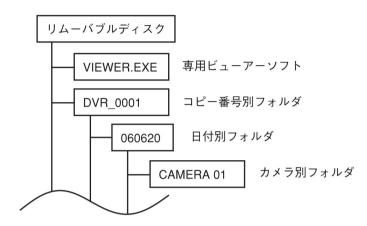

#### ご注意

(例)

(3)

(4)

(2)

(1)

- ●サマータイム期間中の録画データをコピーすると、フォルダ名・ファイル名は標準時間で作成されます。 サマータイム時間に置き換えるには、十1時間してください。
- コピーするメディアによりビューアーソフト名称が異なります。 USBメモリー: VIEWER.EXE

専用ビューアーソフト:コピー時にダウンロードされる専用のビューアーソフトです。コピー画像をリサイ ズし、連続再生やコマ送り再生、改ざんチェック機能があります。

コピー番号別フォルダ:コピー実行時に開始、終了時刻を複数指定するとフォルダを分けることができます。 追加するときにコピー番号別フォルダがあると、最も大きなフォルダ番号に+1した フォルダを自動で作成します。フォルダ番号は、0001~9999となります。

- 日付別フォルダ:フォルダ名称で"年月日"を表します。コピー指定時に日付が変わる場合は、フォルダが 分かれます。
  - (例) 06 07 20 ① 西暦下2桁で表示されます。(01~99)例は、2006年を表します。
    - └┘ └┘ └┘ ② 月を表示します。(1~12)例は、7月を表します。

② ③
 ③ 日を表示します。(1~31)例は、20日を表します。

カメラ別フォルダ:カメラ番号別でフォルダを分けます。フォルダ番号は01~09となります。また、この 中に JPEG ファイルが保存されます。

ファイル名:ファイル名で"時、分、秒、画像番号"を表します。拡張子は.JPGです。

- 13 05 49 08 .JPG ① 時間を表します。(00~23)例は、13時を表します。
  - ② 分を表します。(00~59)例は、5分を表します。
  - ③ 秒を表示します。(00~59)例は、49秒を表します。
  - ④ 同時刻の何枚目かを表します。(01~60)
     カメラ毎に設定する録画レートにより枚数は変わります。
     例は、8枚目を表します。