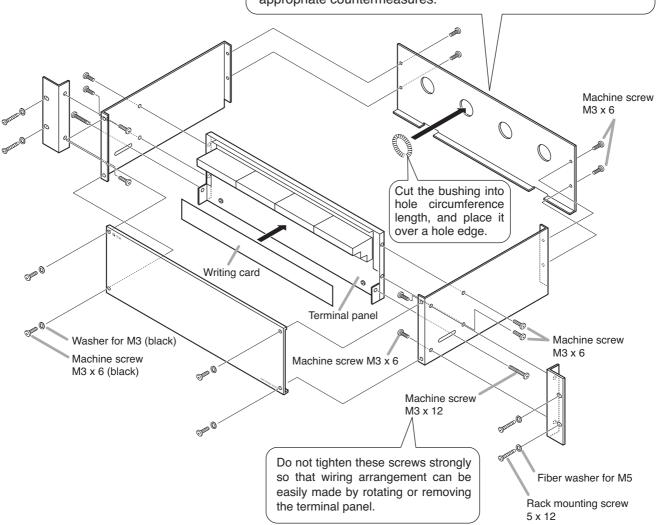

## Caution

When installing on top of the JB-031B, make sure the wiring of the installed unit cannot directly touch the JB-031B's rear panel edge. In cases where wiring touches the panel edge, protect the cables from the panel edge by covering the edge with tape or by inserting the cables in tubes, provide proper spacing between the units to prevent the cables from touching the panel edge, or take such appropriate countermeasures.