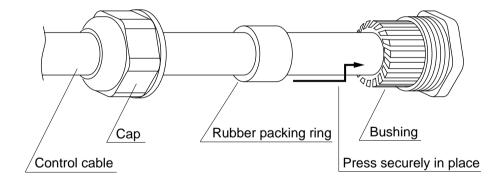

## NOTES ON BUSHING ASSEMBLY

If the bushing's rubber packing ring is not correctly installed and used, water can get into the equipment. Warranty service is not applicable to repairs done for equipment failures caused by the entry of water resulting from a failure to use the correct packing.

After the bushing is assembled, check to ensure that:

- 1. The bushing is mounted securely.
- 2. The rubber packing ring is correctly installed in place.
- 3. The cap is securely tightened.