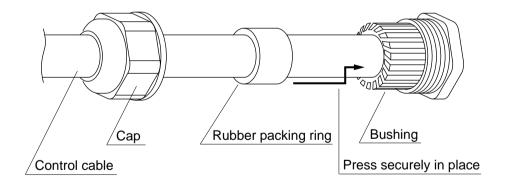

## NOTES ON BUSHING ASSEMBLY

If the bushing's rubber packing ring is not correctly installed and used, water can get into the equipment. Warranty service is not applicable to repairs done for equipment failures caused by the entry of water resulting from a failure to use the correct packing.

After the bushing is assembled, check to ensure that:

- 1. The bushing is mounted securely.
- 2. The rubber packing ring is correctly installed in place.
- 3. The cap is securely tightened.