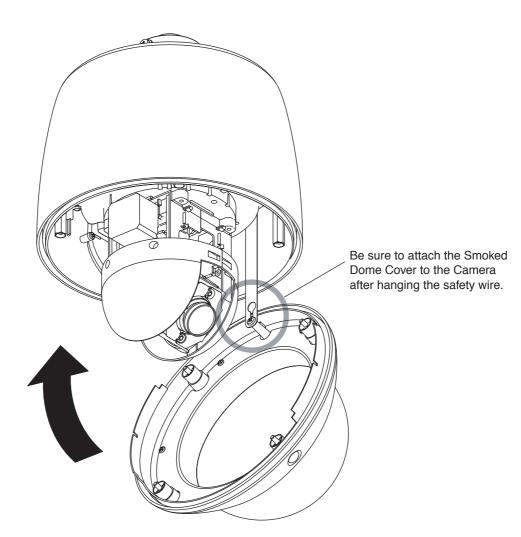

# 

Indicates a potentially hazardous situation which, if mishandled, could result in moderate or minor personal injury, and/or property damage.

Attach the Smoked Dome Cover to the camera securely. Failure to do so could result in the cover falling and possibly causing personal injury.

### **3. INSTALLATION**

Detach the pre-installed transparent cover from the camera, and attach the Smoked Dome Cover instead. For attaching procedures, refer to the installation manual supplied with the Camera.