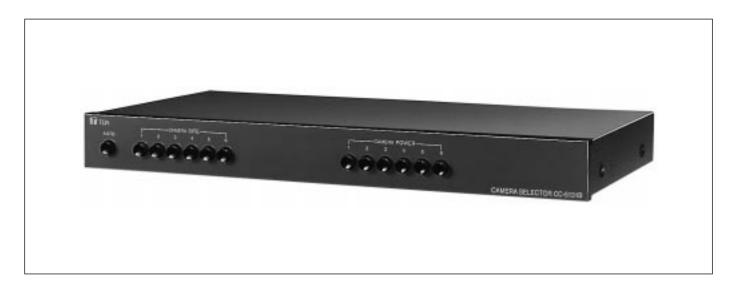

# CAMERA SELECTOR CC-5131B

#### DESCRIPTION

The TOA CC-5131B camera selector is intended for use with the CC-5111B remote control unit. Up to 6 cameras and their accompanying CC-5120 relay boxes may be linked to the camera selector. Bridging connection of the CC-5131B is possible to increase the number of linked cameras. Switches are provides for selecting each camera and for camera power. A complete set of terminals is also provided for quick setup and reliable operation. The camera selector can be mounted on a standard rack cabinet.

# FEATURES

- 1. Remote control operation of up to 6 cameras.
- 2. Easy to install and operate.
- 3. Rugged, dependable construction.
- 4. Compact and lightweight.
- 5. Can be mounted on a rack cabinet.