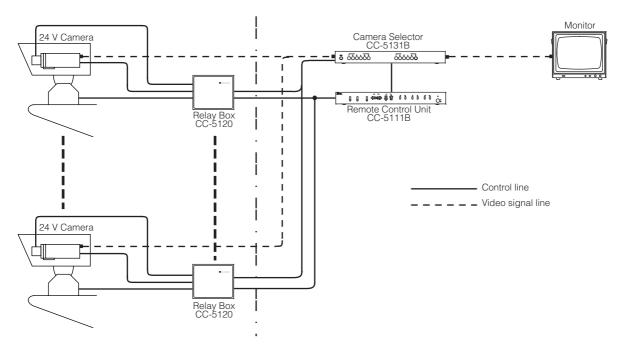

#### SYSTEM BLOCK DIAGRAM

#### DESCRIPTION

The TOA CC-5131B camera selector is intended for use with the CC-5111B remote control unit. Up to 6 cameras and their accompanying CC-5120 relay boxes may be linked to the camera selector. Bridging connection of the CC-5131B is possible to increase the number of linked cameras. Switches are provides for selecting each camera and for camera power. A complete set of terminals is also provided for quick setup and reliable operation. The camera selector can be mounted on a standard rack cabinet.