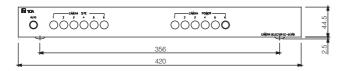

### APPEARANCE AND DIMENSIONAL DIAGRAMS

 •
 •
 •
 •
 •
 •
 •
 •
 •
 •
 •
 •
 •
 •
 •
 •
 •
 •
 •
 •
 •
 •
 •
 •
 •
 •
 •
 •
 •
 •
 •
 •
 •
 •
 •
 •
 •
 •
 •
 •
 •
 •
 •
 •
 •
 •
 •
 •
 •
 •
 •
 •
 •
 •
 •
 •
 •
 •
 •
 •
 •
 •
 •
 •
 •
 •
 •
 •
 •
 •
 •
 •
 •
 •
 •
 •
 •
 •
 •
 •
 •
 •
 •
 •
 •
 •
 •
 •
 •
 •
 •
 •
 •
 •
 •
 •
 •
 •
 •
 •
 •
 •
 •
 •
 •
 •
 •

# SPECIFICATION

| Model                  | CC-5131B                                                                |
|------------------------|-------------------------------------------------------------------------|
| Control output         | 6 make-contact for turning the cameras on or off.                       |
|                        | 6 make-contact for selecting the cameras to be controlled               |
|                        | remotely plus 1 output for extending the camera selector.               |
|                        | 6 make-contact for selecting the cameras to be monitored plus 1 output  |
|                        | for auto-switching.                                                     |
| Video inputs           | 6 inputs for composite video signal 1.0 Vp-p plus 1 input for extending |
|                        | the camera selector. (All inputs excepting the selected input are       |
|                        | terminated with 75 $\Omega$ .) (BNC)                                    |
| Video outputs          | 1 output with composite video signal 1.0 Vp-p plus 1 output for         |
|                        | extending the camera selector (BNC)                                     |
| Ambient temperature    | Indoor use : –10°C to + 50°C                                            |
| Dimensions (W x H x D) | 420 x 47 x 253 mm                                                       |
| Weight                 | 2.4 kg                                                                  |
| Finish                 | Black (mat)                                                             |
| Accessory              | Rack mounting bracket : MB-15B                                          |