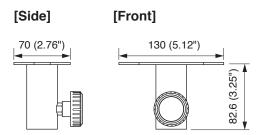

#### 3. DIMENSIONAL DIAGRAM

### 4. SPECIFICATIONS

| Finish              | Steel plate, black, semi-glossy, paint                          |
|---------------------|-----------------------------------------------------------------|
| Dimensions          | 130 (w) x 82.6 (h) x 70 (d) mm<br>(5.12" x 3.25" x 2.76")       |
| Weight              | 300 g (0.66 lb)                                                 |
| Applicable<br>Stand | Optional ST-34B or the generic speaker stand with a ø35 mm pipe |