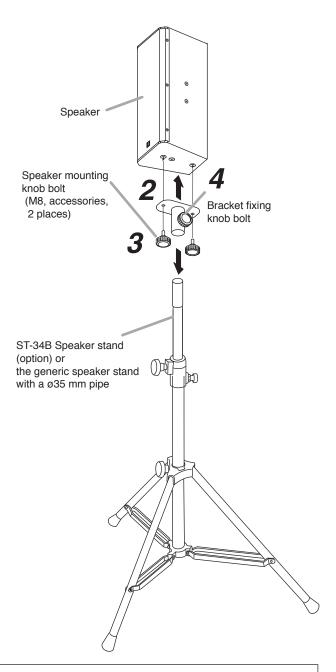

### 5. INSTALLING TO THE OPTIONAL SPEAKER STAND

For the setup and the height adjustment of the speaker stand, read the instruction manual enclosed with the speaker stand.

Step 1. Remove 2 screws on the speaker's bottom surface.

**Step 2.** Attach the adapter to the speaker with the supplied speaker mounting knob bolts.

#### Note

The screws removed in Step 1 cannot be used.

- **Step 3.** Mount the speaker attached with the adapter onto the speaker stand.
- **Step 4.** Determine the speaker direction, then tighten the bracket fixing knob bolt.