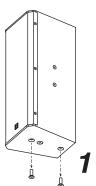

### 5. INSTALLING TO THE OPTIONAL SPEAKER STAND

For the setup and the height adjustment of the speaker stand, read the instruction manual enclosed with the speaker stand.

Step 1. Remove 2 screws on the speaker's bottom surface.

**Step 2.** Attach the adapter to the speaker with the supplied speaker mounting knob bolts.