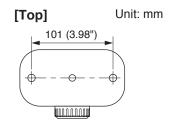

#### 3. DIMENSIONAL DIAGRAM

### 4. SPECIFICATIONS

| Finish              | Steel plate, black, semi-glossy, paint                          |
|---------------------|-----------------------------------------------------------------|
| Dimensions          | 130 (w) x 82.6 (h) x 70 (d) mm<br>(5.12" x 3.25" x 2.76")       |
| Weight              | 300 g (0.66 lb)                                                 |
| Applicable<br>Stand | Optional ST-34B or the generic speaker stand with a ø35 mm pipe |